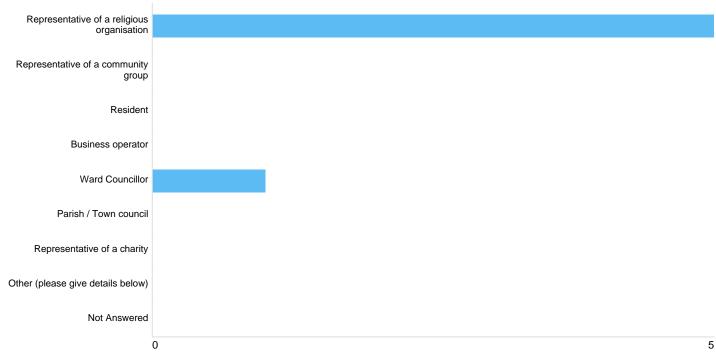

# Question 4: In what role are you responding to this consultation?

#### Role

| Option                                     | Total | Percent |
|--------------------------------------------|-------|---------|
| Representative of a religious organisation | 5     | 83.33%  |
| Representative of a community group        | 0     | 0.00%   |
| Resident                                   | 0     | 0.00%   |
| Business operator                          | 0     | 0.00%   |
| Ward Councillor                            | 1     | 16.67%  |
| Parish / Town council                      | 0     | 0.00%   |
| Representative of a charity                | 0     | 0.00%   |
| Other (please give details below)          | 0     | 0.00%   |
| Not Answered                               | 0     | 0.00%   |