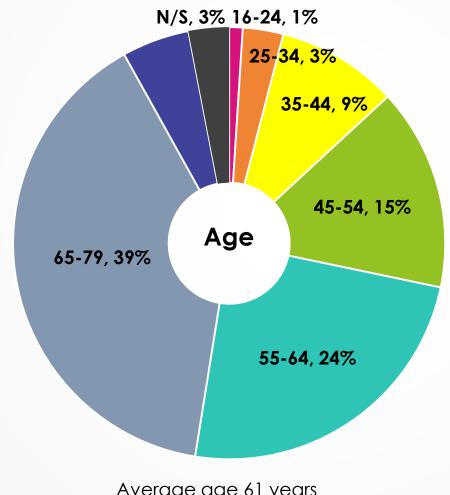

## RESPONDENT DEMOGRAPHICS: OLDER, WHITE, WOMEN

BAME: 1.88% Asian, 0.46% Black, 0.60% Mixed race, 0.28% Other 6% ethnicity not stated

Average age 61 years