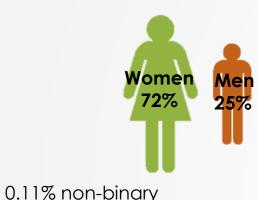

## RESPONDENT DEMOGRAPHICS: OLDER, WHITE, WOMEN

BAME: 1.88% Asian, 0.46% Black, 0.60% Mixed race, 0.28% Other 6% ethnicity not stated

Average age 61 years