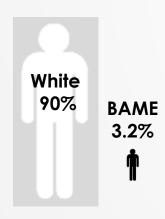

## RESPONDENT DEMOGRAPHICS: OLDER, WHITE, WOMEN

BAME: 1.88% Asian, 0.46% Black, 0.60% Mixed race, 0.28% Other 6% ethnicity not stated

Average age 61 years