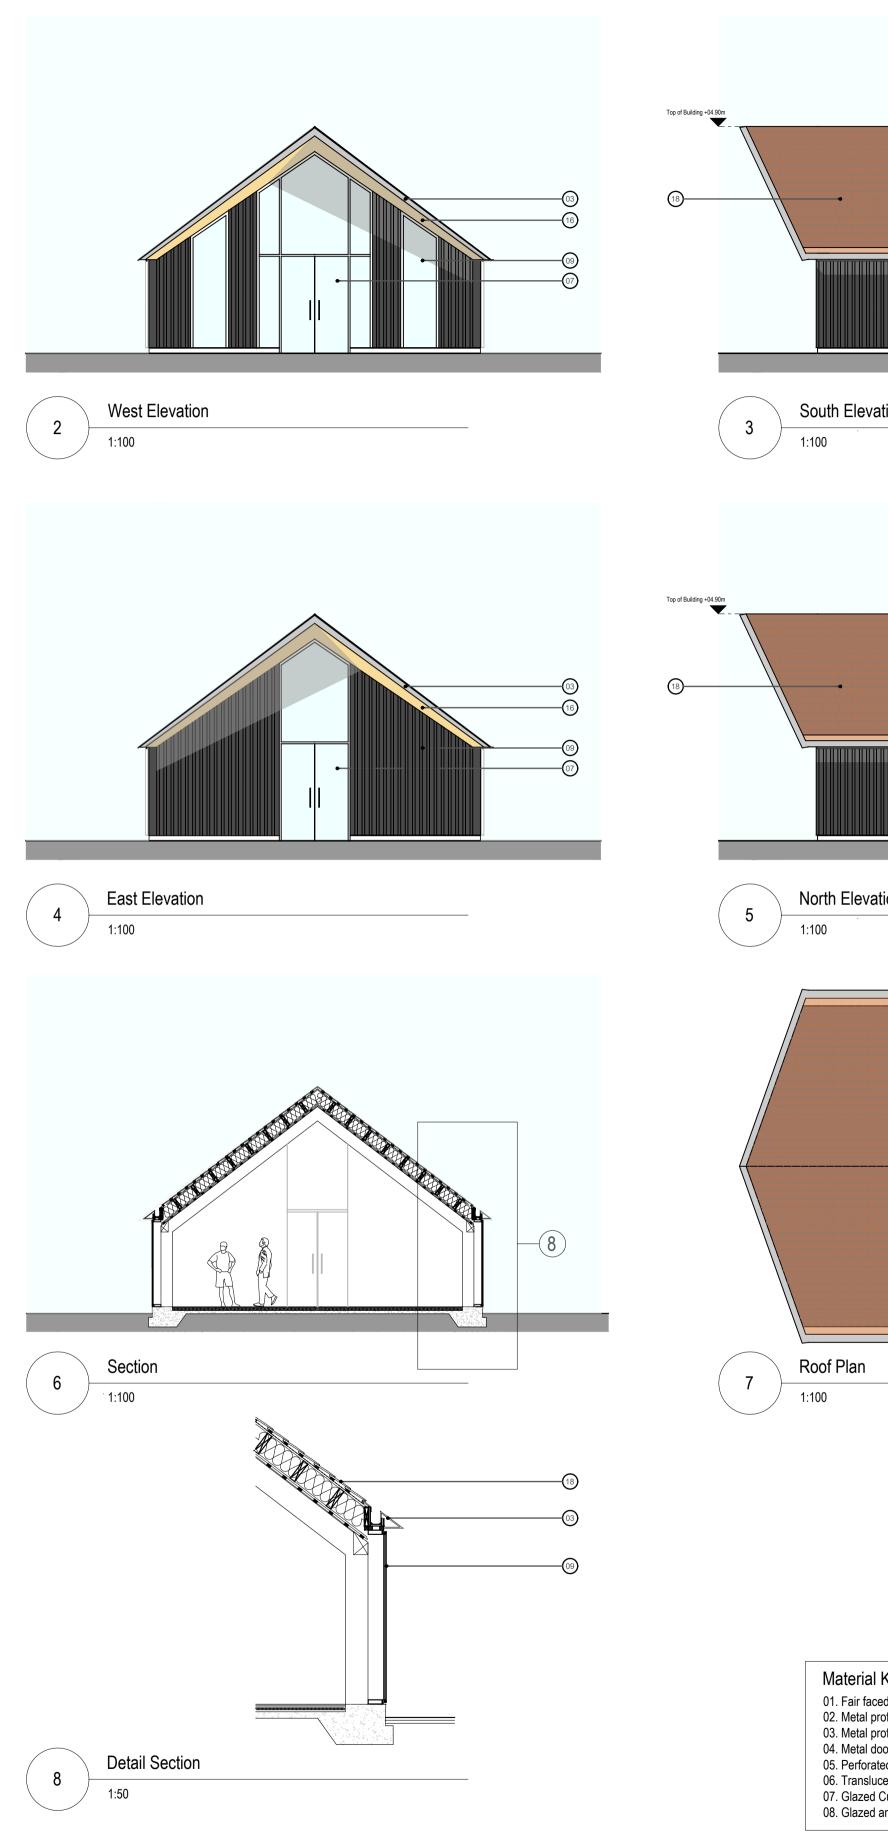

PLANNING APPLICATION

Issue Status

Dido Property Limited

Client

| on                                                                              |                                                                                            |                                                               |                                             |                                                                                                                        |            |
|---------------------------------------------------------------------------------|--------------------------------------------------------------------------------------------|---------------------------------------------------------------|---------------------------------------------|------------------------------------------------------------------------------------------------------------------------|------------|
|                                                                                 |                                                                                            |                                                               |                                             |                                                                                                                        |            |
|                                                                                 |                                                                                            |                                                               |                                             |                                                                                                                        |            |
|                                                                                 |                                                                                            |                                                               |                                             |                                                                                                                        |            |
|                                                                                 |                                                                                            |                                                               |                                             |                                                                                                                        |            |
|                                                                                 |                                                                                            |                                                               |                                             |                                                                                                                        |            |
|                                                                                 |                                                                                            |                                                               |                                             |                                                                                                                        |            |
| on                                                                              |                                                                                            |                                                               |                                             |                                                                                                                        |            |
| ,,,,,,,,,,,,,,,,,,,,,,,,,,,,,,,,,,,,,,,                                         |                                                                                            |                                                               |                                             |                                                                                                                        |            |
|                                                                                 |                                                                                            |                                                               |                                             |                                                                                                                        |            |
|                                                                                 |                                                                                            |                                                               |                                             |                                                                                                                        |            |
|                                                                                 |                                                                                            |                                                               |                                             |                                                                                                                        |            |
|                                                                                 |                                                                                            |                                                               |                                             |                                                                                                                        |            |
|                                                                                 |                                                                                            |                                                               |                                             |                                                                                                                        |            |
|                                                                                 |                                                                                            |                                                               |                                             |                                                                                                                        |            |
|                                                                                 |                                                                                            |                                                               |                                             |                                                                                                                        |            |
|                                                                                 |                                                                                            |                                                               |                                             |                                                                                                                        |            |
|                                                                                 |                                                                                            |                                                               |                                             |                                                                                                                        |            |
|                                                                                 |                                                                                            |                                                               |                                             |                                                                                                                        |            |
|                                                                                 |                                                                                            |                                                               |                                             |                                                                                                                        |            |
| <b>ey</b><br>concrete<br>led cladding                                           | 09. Glazed Curtain                                                                         | walling<br>tal insulated Curtain wall                         | ing                                         | 17. Metal standing seam cladding                                                                                       |            |
| ile flashing<br>rs<br>I metal profiled screen                                   | <ol> <li>Glazed Curtain</li> <li>Glazed and time</li> <li>Timber brise solution</li> </ol> | walling with integrated n<br>per insulated Curtain wa<br>leil |                                             | <ol> <li>18. Tiled roof</li> <li>19. Green roof</li> <li>20. Metal weather louvres</li> <li>21. Roof lights</li> </ol> |            |
| nt cladding<br>ırtain walling, glazed doors<br>d metal clerestory windows       | 14. Metal brise sole<br>15. Metal louvre par<br>16. Timber cladding                        |                                                               |                                             | <ul><li>22. Glass vertical fins</li><li>23. Glass balustrade</li><li>24. Perforated metal cladding</li></ul>           |            |
|                                                                                 | 1m                                                                                         | 0<br>1:100 <b>111 0 1</b> m                                   | 1m 2m<br>2m 3m 4m                           | 3m 4m<br>5m                                                                                                            | 5m<br>10m  |
| ۸ /:۱۱ د: م                                                                     |                                                                                            | Project<br>Marlow Filr                                        |                                             |                                                                                                                        |            |
|                                                                                 | +44 (0) 20 7608 7900                                                                       | Bldg 206<br>Community                                         | Building - All Draw                         | ings                                                                                                                   |            |
| kinson Eyre Architects<br>Bowling Green Lane, London<br>I R-0BJ, United Kingdom | +44 (0) 20 7608 7900<br>+44 (0) 20 7608 7901<br>www.wilkinsoneyre.co                       | F Scale at A1                                                 | Drawing and CAD File Num<br>01841 - WEA - C | B-00-DR-A-1900                                                                                                         | Rev<br>PL2 |